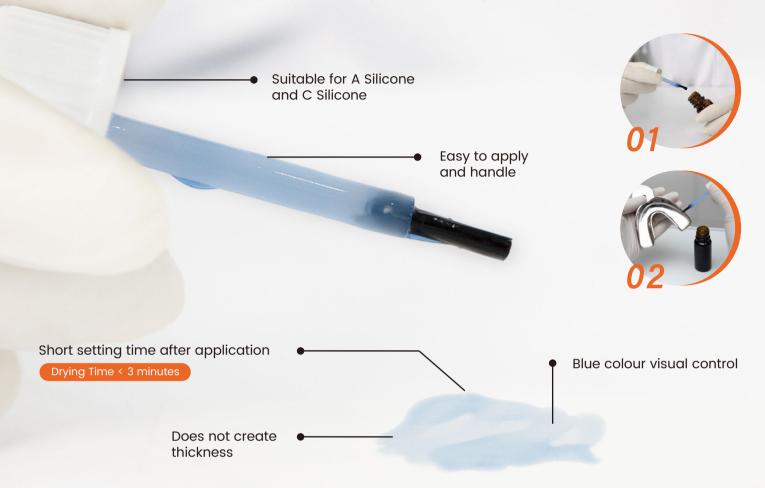

# Tray Adhesive for all VPS Materials.

PERFIT Tray Adhesive guarantees excellent adhesion between VPS-based impression materials and metal or plastic trays. The product is remarkably easy to apply and straightforward to use. Impressions can be placed in the tray just 30 minutes after a brief application period of 3 minutes (max).

#### Indication:

To offer reliable adhesion between impression tray and silicone impression material.

### **Technical Parameters**

| PERFIT Tray Adhesive     |                      |
|--------------------------|----------------------|
| Drying Time              | 3:00                 |
| Bonding Strength (30min) | 0.2N/mm <sup>2</sup> |
| Color                    | Blue                 |
| Shelf Life               | 3 Years              |